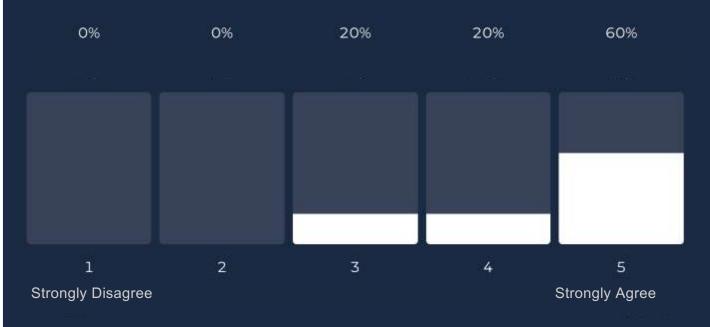

# ASIA: E&P Consulting Contractor Consultant Survey 2022

SECTION 1 of 4 WORKING WITH E&P CONSULTING

Q1 - E&P Consulting has a good understanding of the domains within the energy industry

| 0%                | 0% | 0% | 60% | 40%            |
|-------------------|----|----|-----|----------------|
|                   |    |    |     |                |
|                   |    |    |     |                |
|                   |    |    |     |                |
|                   |    |    |     |                |
| 1                 | 2  | 3  | 4   | 5              |
| Strongly Disagree |    |    |     | Strongly Agree |