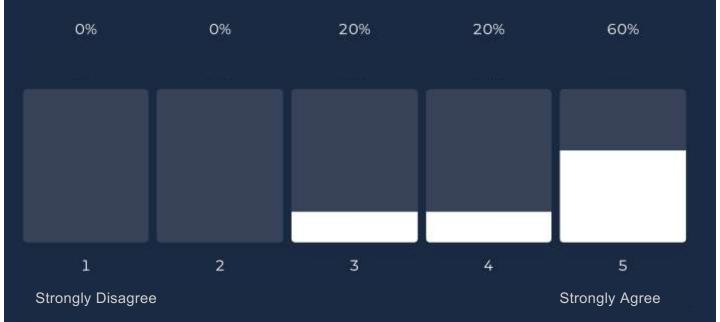

#### 3.4 Average rating

Q25 - I feel valued by the E&P Consulting management team

Q26 - E&P Consulting provides recognition when I deliver exceptional work to the client