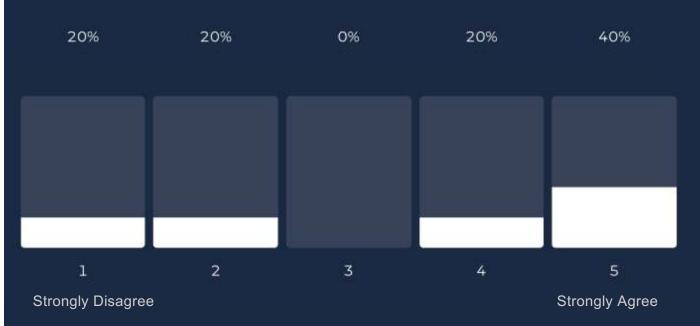

#### 3.4 Average rating

Q17 - I feel E&P Consulting supports me with navigating the environment of being a contractor consultant

Q18 - As an organisation, E&P Consulting communicates their vision and ambitions with consultants