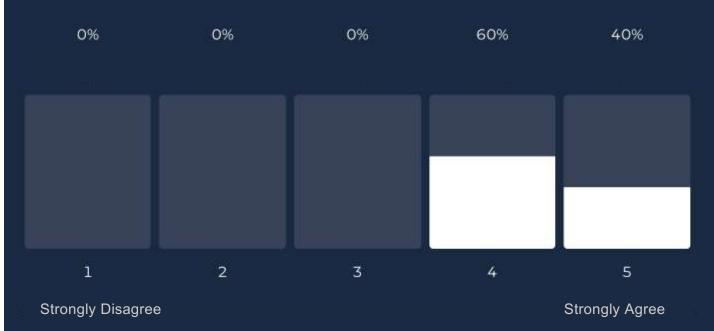

Q8 - My onboarding experience with E&P Consulting was positive

# 5.0 Average rating

Q9 - My role and responsibilities for the client were clearly defined by my E&P Consulting line manager