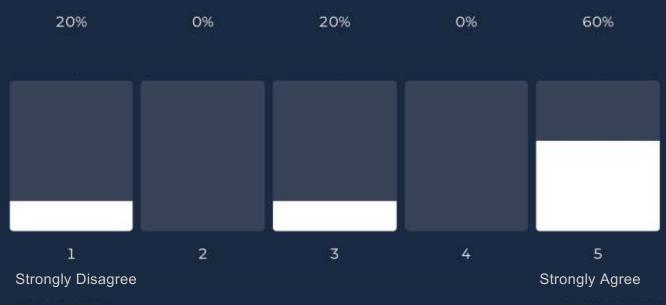

#### 4.8 Average rating

Q15 - If I have any concerns with a client that I am placed with, I understand the path of escalation in E&P Consulting to address this

Q16 - If I have any concerns with E&P Consulting, I understand the path of escalation in E&P Consulting to address this

#### 3.4 Average rating

Q17 - I feel E&P Consulting supports me with navigating the environment of being a contractor consultant

Q18 - As an organisation, E&P Consulting communicates their vision and ambitions with consultants