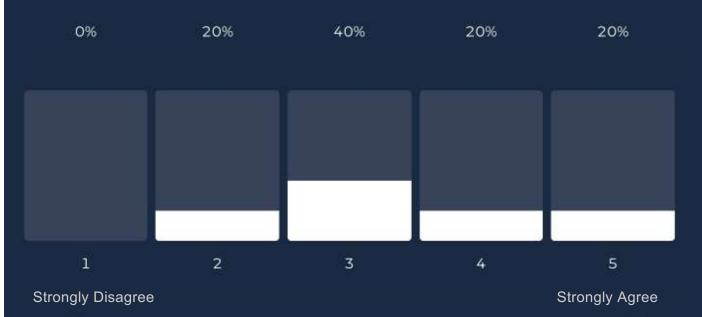

Q2 - E&P Consulting has a true understanding of digitalisation needs of the energy industry

#### 4.8 Average rating

Q3 - E&P Consulting delivers a high level of quality service and care to its consultants