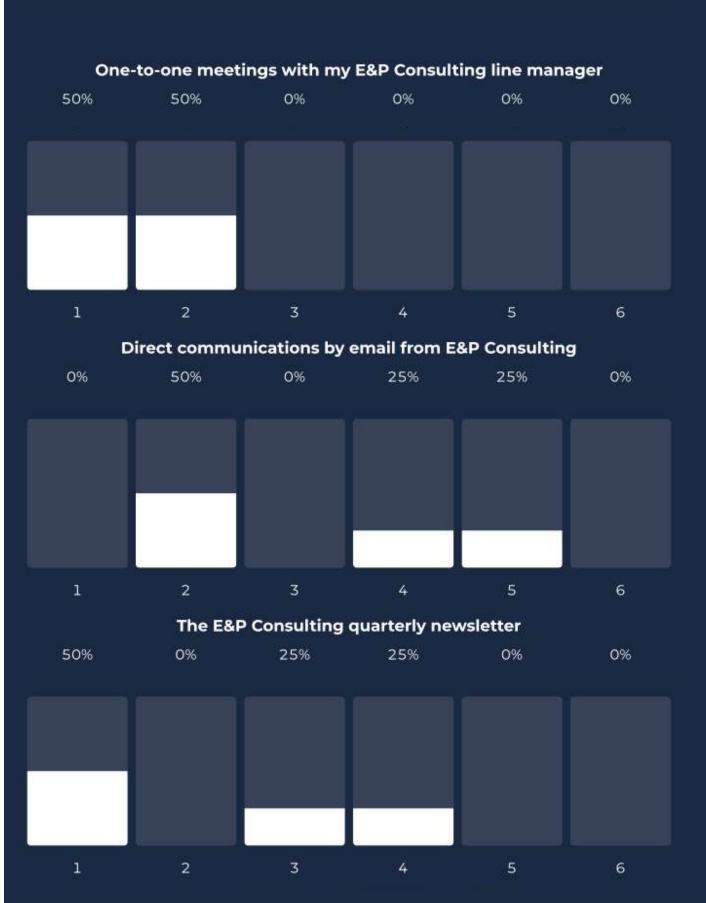

#### 4.6 Average rating

Q11 - I get sufficient support from my E&P Consulting line manager at my monthly one-toone meetings

## 4.8 Average rating

Copyright © 2023 E&P Consulting. All rights reserved

Q12 - My monthly one-to-one meetings with my E&P Consulting line manager are happening at the right frequency

#### The E&P Consulting company website