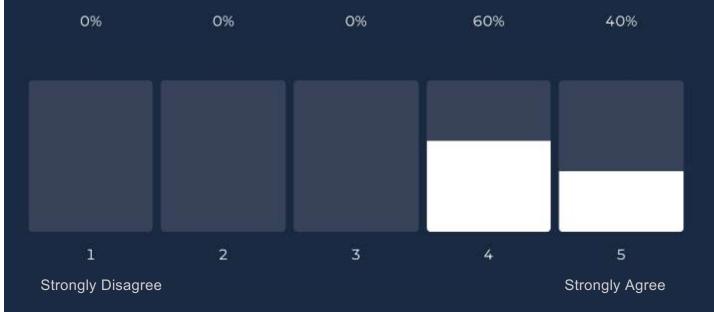

#### 4.8 Average rating

Q5 - I would recommend E&P Consulting services to an energy company

Q6 - I would recommend working as a consultant for E&P Consulting to my friends and contacts

#### 5.0 Average rating

Q7 - I am considering roles outside of those provided by E&P Consulting