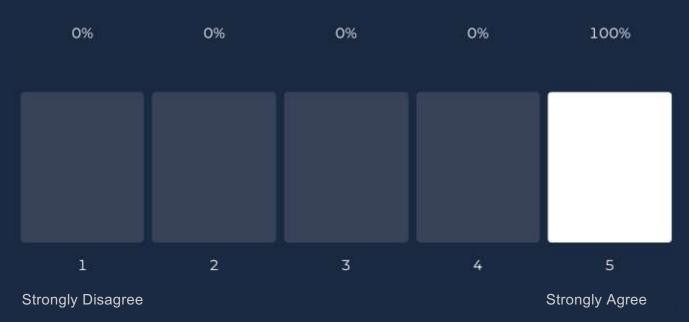

#### 4.8 Average rating

Q5 - I would recommend E&P Consulting services to an energy company

Q6 - I would recommend working as a consultant for E&P Consulting to my friends and contacts

#### 5.0 Average rating

Q7 - I am considering roles outside of those provided by E&P Consulting