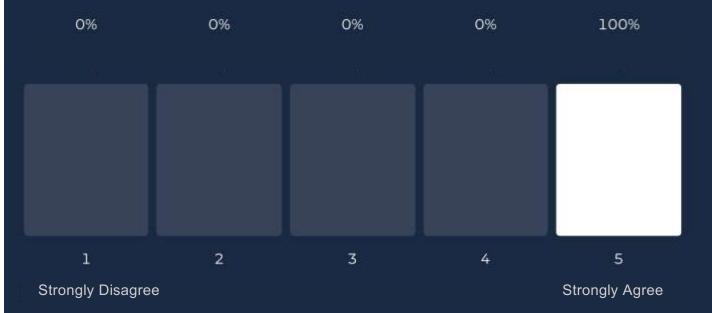

#### 4.6 Average rating

Q11 - I get sufficient support from my E&P Consulting line manager at my monthly one-toone meetings

## 4.8 Average rating

Copyright © 2023 E&P Consulting. All rights reserved

Q12 - My monthly one-to-one meetings with my E&P Consulting line manager are happening at the right frequency