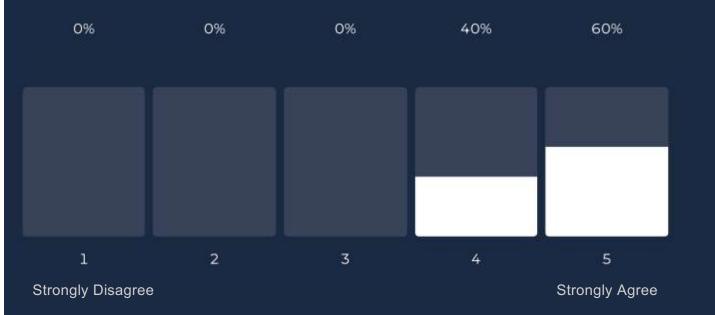

onsulting services to an energy company



Q6 - I would recommend working as a consultant for E&P Consulting to my friends and contacts

#### 5.0 Average rating



Q7 - I am considering roles outside of those provided by E&P Consulting





# E&P MANAGEMENT & COMMUNICATION

When you work with E&P Consulting, we aim to ensure that you feel part of our trusted team of talented professionals and domain experts.

Using either an opinion scale of 1 to 5 (strongly disagree to strongly agree) or by answering a direct question, we asked our consultants for their views on our management and communication.



Q8 - My onboarding experience with E&P Consulting was positive

# 5.0 Average rating



Q9 - My role and responsibilities for the client were clearly defined by my E&P Consulting line manager



#### 4.6 Average rating



Q11 - I get sufficient support from my E&P Consulting line manager at my monthly one-toone meetings

## 4.8 Average rating



Copyright © 2023 E&P Consulting. All rights reserved

Q12 - My monthly one-to-one meetings with my E&P Consulting line manager are happening at the right frequency

#### 5.0 Average rating



Q13 - I feel that I can easily give feedback to my E&P Consultant line manager

#### 5.0 Average rating



Copyright © 2023 E&P Consulting. All rights reserve

#### 4.8 Average rating



Q15 - If I have any concerns with a client that I am placed with, I understand the path of escalation in E&P Consulting to address this



Q16 - If I have any concerns with E&P Consulting, I understand the path of escalation in E&P Consulting to address this

#### 3