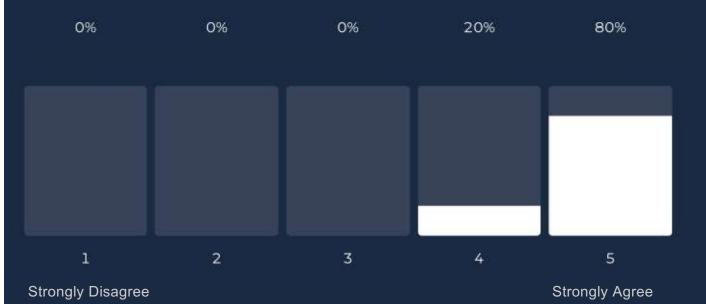

#### 4.8 Average rating

Q5 - I would recommend E&P Consulting services to an energy company

Q6 - I would recommend working as a consultant for E&P Consulting to my friends and contacts

#### 5.0 Average rating

Q7 - I am considering roles outside of those provided by E&P Consulting