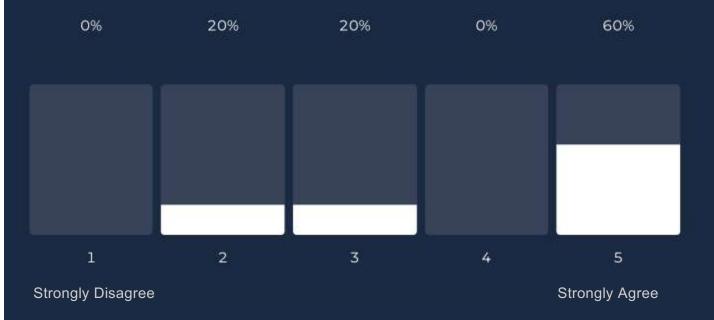

# ASIA: E&P Consulting Contractor Consultant Survey 2022

SECTION 1 of 4 WORKING WITH E&P CONSULTING

Q1 - E&P Consulting has a good understanding of the domains within the energy industry

| 0%                | 0% | 0% | 60% | 40%            |
|-------------------|----|----|-----|----------------|
|                   |    |    |     |                |
|                   |    |    |     |                |
|                   |    |    |     |                |
|                   |    |    |     |                |
| 1                 | 2  | 3  | 4   | 5              |
| Strongly Disagree |    |    |     | Strongly Agree |