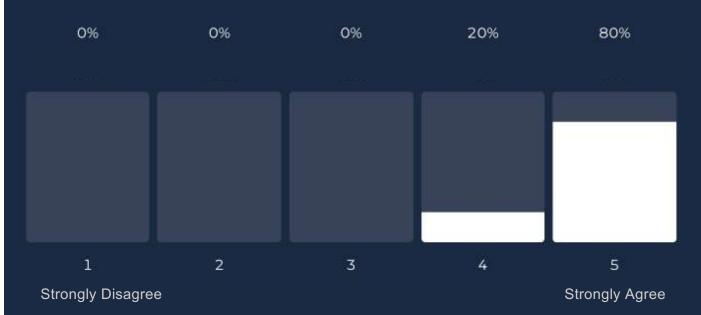

Q8 - My onboarding experience with E&P Consulting was positive

# 5.0 Average rating

Q9 - My role and responsibilities for the client were clearly defined by my E&P Consulting line manager