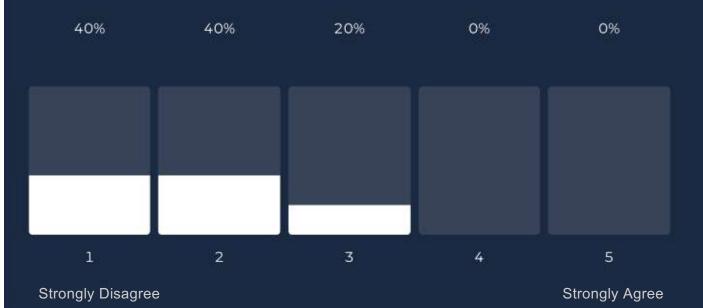

#### 3.4 Average rating

Q17 - I feel E&P Consulting supports me with navigating the environment of being a contractor consultant

Q18 - As an organisation, E&P Consulting communicates their vision and ambitions with consultants