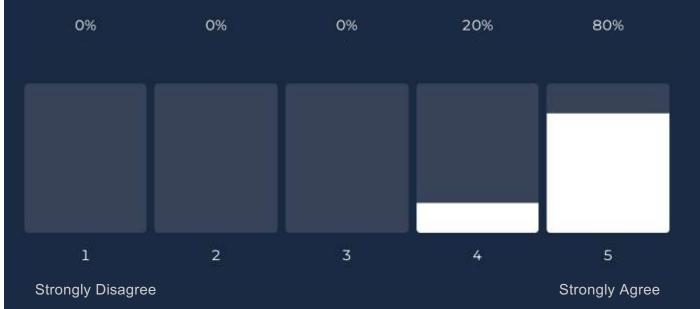

Q8 - My onboarding experience with E&P Consulting was positive

# 5.0 Average rating

Q9 - My role and responsibilities for the client were clearly defined by my E&P Consulting line manager