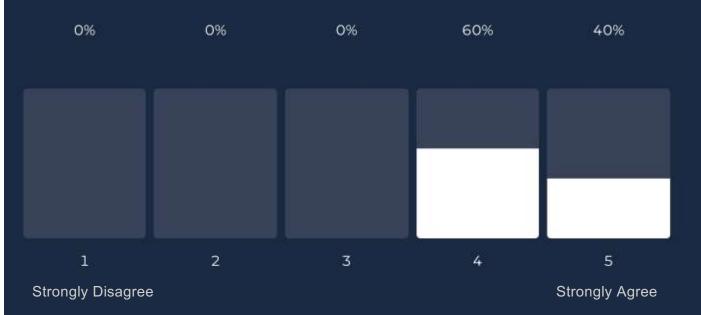

#### 4.8 Average rating

Q3 - E&P Consulting delivers a high level of quality service and care to its consultants

#### 4.8 Average rating

Q5 - I would recommend E&P Consulting services to an energy company

Q6 - I would recommend working as a consultant for E&P Consulting to my friends and contacts